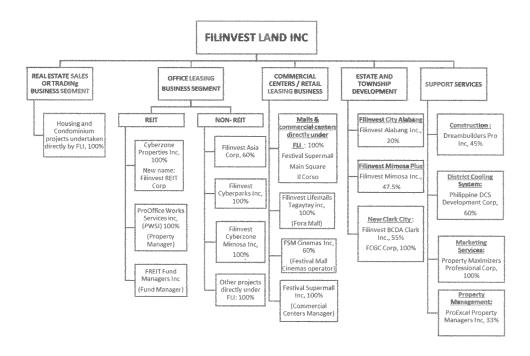

istant Corporate
Secretary and Corporate
Information Officer

Ms. Clemente-Lua, 38, Filipino, was appointed as FLI's Assistant Corporate Secretary and Corporate Information Officer on March 16, 2022. She joined the Corporate and Tax Advisory Division of the Legal Department of FLI in October 2018. Prior to joining FLI, she served as the Legal Counsel of Philippine Stratbase Consultancy, Inc. and Executive Director of Stratbase ADR Institute. She was previously an associate of Carag Jamora Somera & Villareal Law Offices as well as Senior Corporate Affairs Officer of Anchor Land Holdings. She obtained her Bachelor of Arts degree in Legal Management from De La Salle University and her Juris Doctor degree from Ateneo de Manila University.

Filinvest Land Inc.'s group structure is as follows:



#### III. PROCEEDS RECEIVED BY THE SPONSOR

Pursuant to the secondary offer of Filinvest Land's 1,797,606,635 common shares in Filinvest REIT Corp., Filinvest Land received net proceeds of approximately **P12,130** million from the sale of secondary shares and Optional Shares, in accordance with the REIT Plan of Filinvest REIT Corp.

#### IV. AMENDED REINVESTMENT PLAN

On July 19, 2021, Filinvest Land submitted its Reinvestment Plan. From August 12, 2021 to end of the second quarter of 2022, Filinvest Land has disbursed proceeds to fund ongoing and future investments in real estate properties in the Philippines, which Filinvest Land may undertake on its own or through other subsidiaries in accordance with its Reinvestment Plan. The transfer of funding from Filinvest Land to the relevant